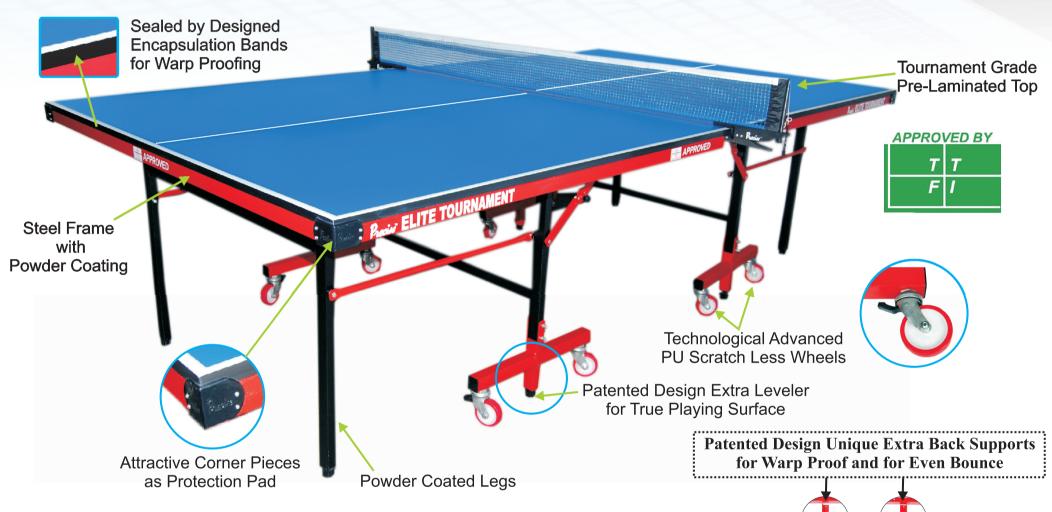

## Next Generation Advanced ELITE Table Tennis Table with many UNIQUE Attractive Features

## Precise UNIQUE ATTRACTIVE FEATURES :

- 18mm Tournament Grade Pre-laminated Top.
- Approved by T. T. F. I.
- High endurance Scratch Proof latest Polyurethane Wheels.
- Level adjusters in all 8 Legs for True Playing Surface.
- Fitted with Corner Protection Pads & Push to Open Lock.
- Water & Scratch Resistant, Uniform & Consistent Bounce Top.
- Product Design Patented No. 222244.
- Borders of Pre-laminated Board are sealed by Designed Encapsulation Bands.
- Corrosion/Scratch Resistant Powder Coated heavy duty Steel Frames & Legs.
- Additional Unique Top Supporter of Steel Angles for Warp Proof & Even Bounce.