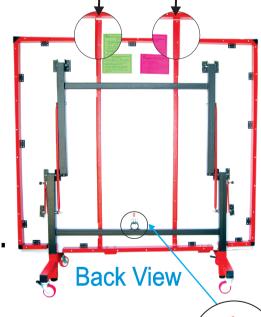

## Precise UNIQUE ATTRACTIVE FEATURES :

- 18mm Tournament Grade Pre-laminated Top.
- Approved by T. T. F. I.
- High endurance Scratch Proof latest Polyurethane Wheels.
- Level adjusters in all 8 Legs for True Playing Surface.
- Fitted with Corner Protection Pads & Push to Open Lock.
- Water & Scratch Resistant, Uniform & Consistent Bounce Top.
- Product Design Patented No. 222244.
- Borders of Pre-laminated Board are sealed by Designed Encapsulation Bands.
- Corrosion/Scratch Resistant Powder Coated heavy duty Steel Frames & Legs.
- Additional Unique Top Supporter of Steel Angles for Warp Proof & Even Bounce.