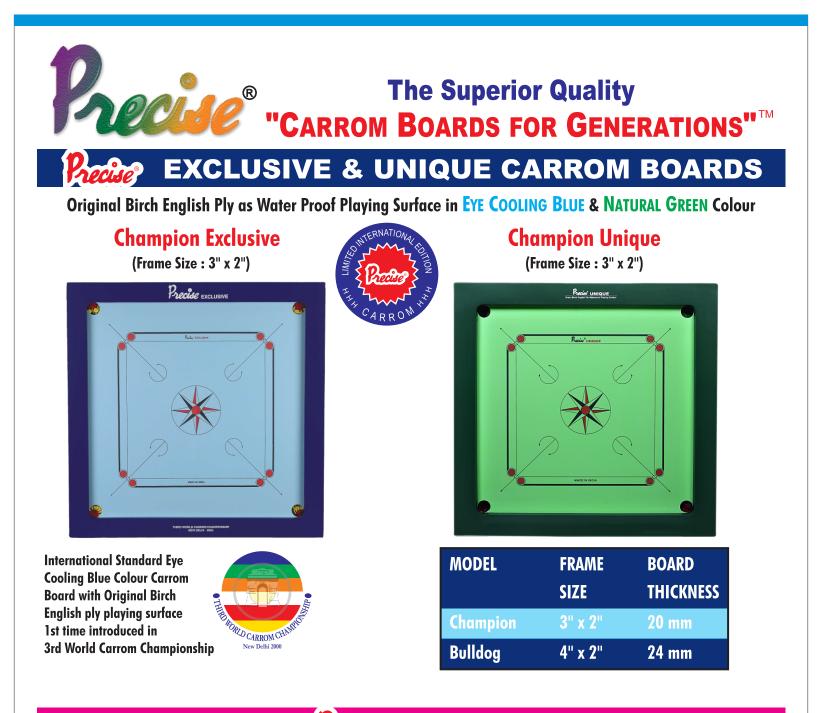

## Jumbo Elegant

(Frame Size : 5" x 2")

| B | OARD THICKNESS |  |
|---|----------------|--|
|   | 28 mm          |  |
|   | 32 mm          |  |
|   | 36 mm          |  |

## **Bulldog Elegant**

(Frame Size : 4" x 2")

| <b>BOARD THICKNESS</b> |
|------------------------|
| 20 mm                  |
| 24 mm                  |
| 28 mm                  |
| 32 mm                  |