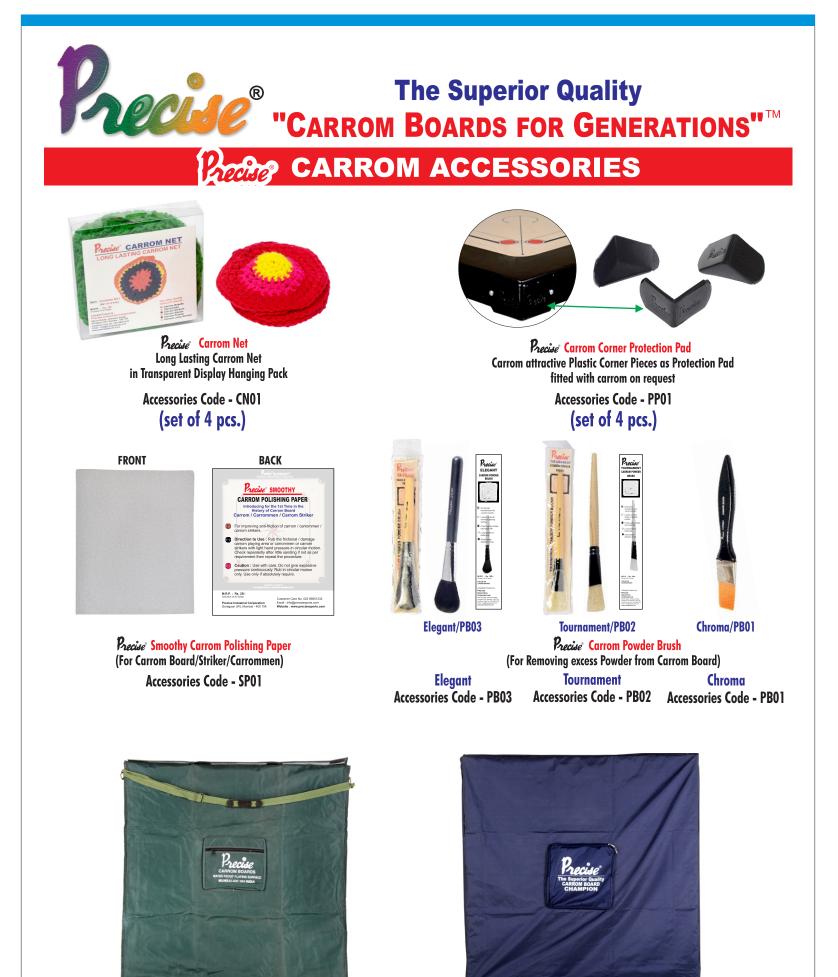

Precise<sup>®</sup> Carrom Rexine Bag (with Pocket )

| Champion | - Accessories Code - B01 |
|----------|--------------------------|
| Bulldog  | - Accessories Code - B02 |
| Jumbo    | - Accessories Code - B03 |

(with Pocket )
Champion - Accessories Code - CCP01

Precise

Bulldog - Accessories Code - CCP02

**Carrom Rexine Top Cover** 

Jumbo - Accessories Code - CCP03