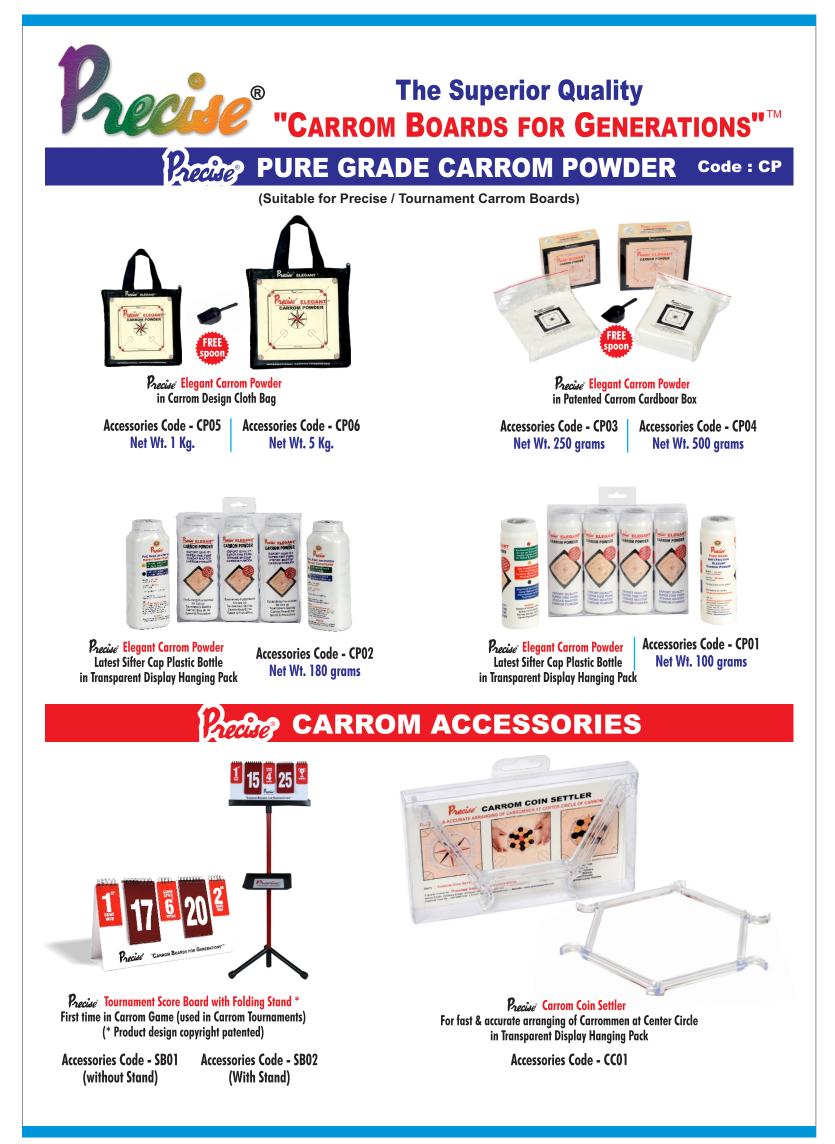

R USED IN STATE RANKING CARROM TOURNAMENTS

#### Amateur A-One (Frame Size : 2½" x 2")







(Uniform Ivory Coloured Indian Ply as Water Proof Playing Surface)

#### **Champion Chroma**

(Frame Size : 3" x 2")



| BOARD THICKNESS |
|-----------------|
| 8 mm            |
| 12 mm           |
| 16 mm           |
| 20 mm           |

Excel Chroma (Frame Size : 2" x 1½")



#### **Amateur Chroma**

(Frame Size : 21/2" x 2")



BOARD THICKNESS 8 mm

## **Monitor Chroma**

(Frame Size : 2" x 1½")



# Superb Chroma (Frame Size : 2" x 1½")



#### **KIDS SIZE CARROM BOARD**

| MODEL   | PLAYING<br>SURFACE | BOARD<br>THICKNESS |
|---------|--------------------|--------------------|
| MONITOR | 27"x27"            | 6 mm               |
| SUPERB  | 24"x24"            | 6 mm               |











Precise<sup>®</sup> Carrom Rexine Bag (with Pocket )

| Champion | - Accessories Code - B01 |
|----------|--------------------------|
| Bulldog  | - Accessories Code - B02 |
| Jumbo    | - Accessories Code - B03 |

(with Pocket )
Champion - Accessories Code - CCP01

Precise

Bulldog - Accessories Code - CCP02

**Carrom Rexine Top Cover** 

Jumbo - Accessories Code - CCP03