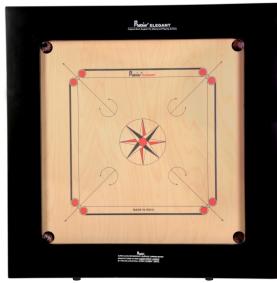

ELEGANT® DELUXE SERIES

(Deluxe Range of Elegant Carrom Boards)

## **Elegant Deluxe**

(Original Birch English Ply as Water Proof Playing Surface)