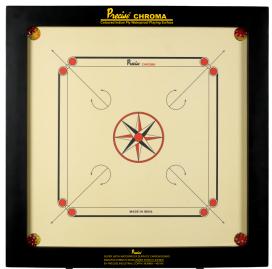

#### **Champion Chroma**

(Frame Size : 3" x 2")

| BOARD THICKNESS |
|-----------------|
| 8 mm            |
| 12 mm           |
| 16 mm           |
| 20 mm           |

Excel Chroma (Frame Size : 2" x 1½")