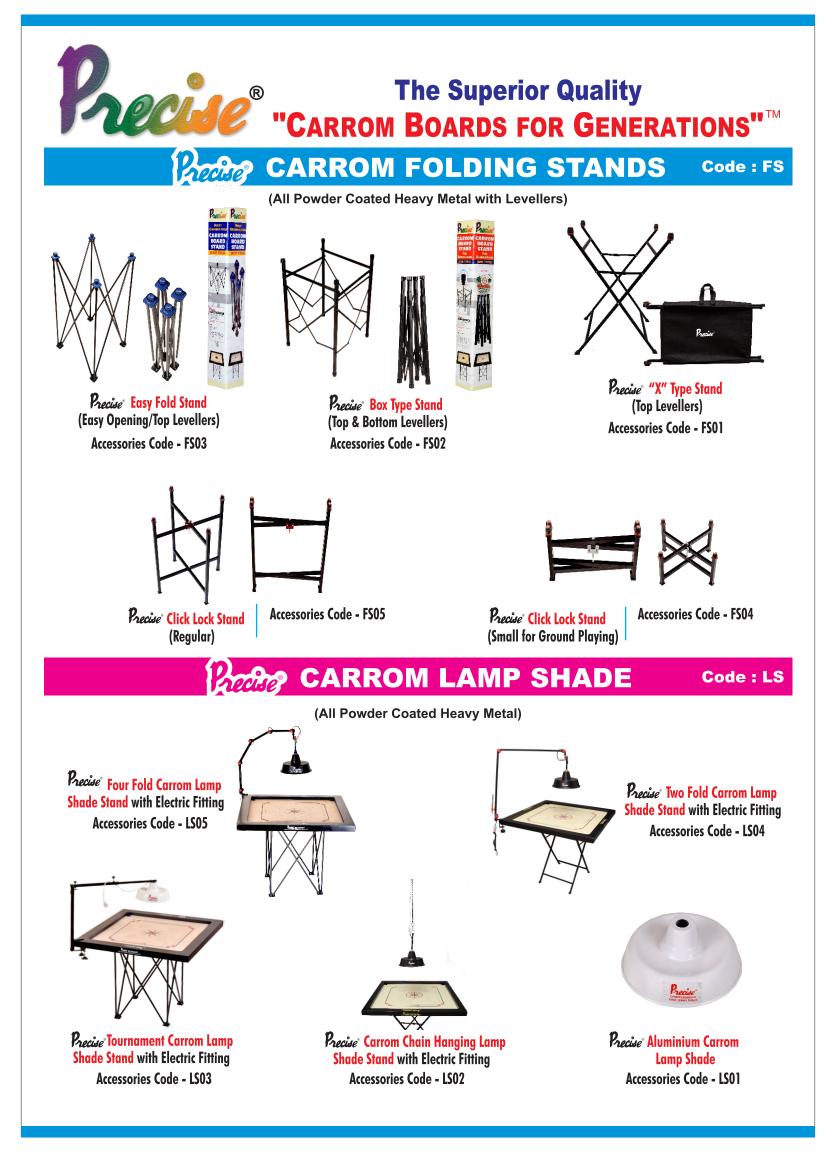

FOR USED IN STATE RANKING CARROM TOURNAMENTS

#### Amateur A-One (Frame Size : 2½" x 2")







(Uniform Ivory Coloured Indian Ply as Water Proof Playing Surface)

#### **Champion Chroma**

(Frame Size : 3" x 2")



| BOARD THICKNESS |
|-----------------|
| 8 mm            |
| 12 mm           |
| 16 mm           |
| 20 mm           |

Excel Chroma (Frame Size : 2" x 1½")



#### **Amateur Chroma**

(Frame Size : 21/2" x 2")



BOARD THICKNESS 8 mm

## **Monitor Chroma**

(Frame Size : 2" x 1½")



# Superb Chroma (Frame Size : 2" x 1½")



#### **KIDS SIZE CARROM BOARD**

| MODEL   | PLAYING<br>SURFACE | BOARD<br>THICKNESS |
|---------|--------------------|--------------------|
| MONITOR | 27"x27"            | 6 mm               |
| SUPERB  | 24"x24"            | 6 mm               |











Precise<sup>®</sup> Carrom Rexine Bag (with Pocket )

| Champion | - Accessories Code - B01 |
|----------|--------------------------|
| Bulldog  | - Accessories Code - B02 |
| Jumbo    | - Accessories Code - B03 |

(with Pocket )
Champion - Accessories Code - CCP01

Precise

Bulldog - Accessories Code - CCP02

**Carrom Rexine Top Cover** 

Jumbo - Accessories Code - CCP03