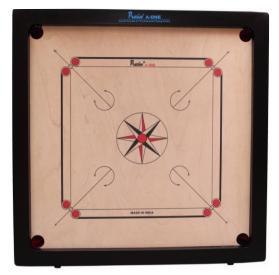

### **Champion A-One**

(Frame Size : 3" x 2")

| BOARD THICKNESS |
|-----------------|
| 8 mm            |
| 12 mm           |
| 16 mm           |
| 20 mm           |

**Champion A-One Carrom Boards are Approved by :** STATE CARROM ASSOCIATIONS FOR USED IN STATE RANKING CARROM TOURNAMENTS