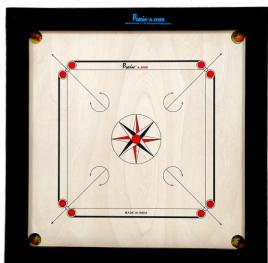

### **Bulldog A-One**

(Frame Size : 4" x 2")

| BOARD THICKNESS |
|-----------------|
| 16 mm           |
| 20 mm           |
| 24 mm           |
| 28 mm           |