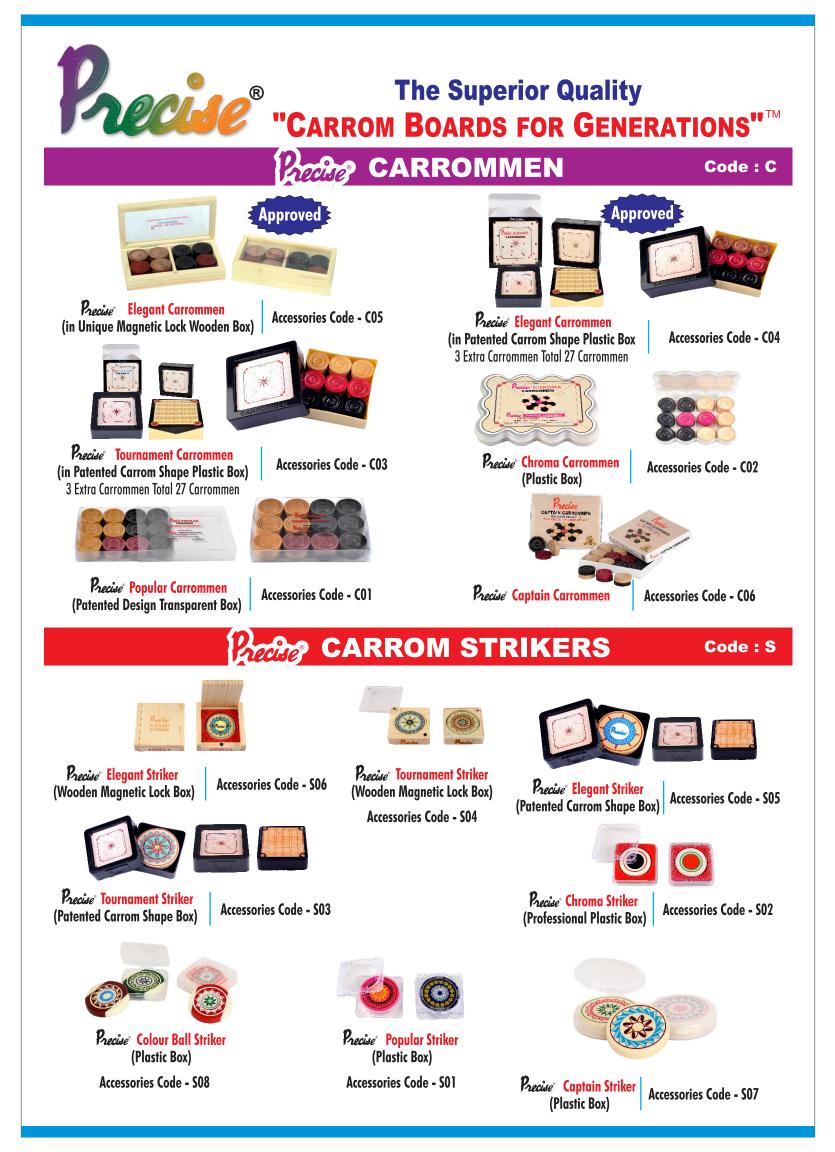

S FOR USED IN STATE RANKING CARROM TOURNAMENTS

#### Amateur A-One (Frame Size : 2½" x 2")







(Uniform Ivory Coloured Indian Ply as Water Proof Playing Surface)

#### **Champion Chroma**

(Frame Size : 3" x 2")



| BOARD THICKNESS |
|-----------------|
| 8 mm            |
| 12 mm           |
| 16 mm           |
| 20 mm           |

Excel Chroma (Frame Size : 2" x 1½")



#### **Amateur Chroma**

(Frame Size : 21/2" x 2")



BOARD THICKNESS 8 mm

## **Monitor Chroma**

(Frame Size : 2" x 1½")



# Superb Chroma (Frame Size : 2" x 1½")



#### **KIDS SIZE CARROM BOARD**

| MODEL   | PLAYING<br>SURFACE | BOARD<br>THICKNESS |
|---------|--------------------|--------------------|
| MONITOR | 27"x27"            | 6 mm               |
| SUPERB  | 24"x24"            | 6 mm               |











Precise<sup>®</sup> Carrom Rexine Bag (with Pocket )

| Champion | - Accessories Code - B01 |
|----------|--------------------------|
| Bulldog  | - Accessories Code - B02 |
| Jumbo    | - Accessories Code - B03 |

(with Pocket )
Champion - Accessories Code - CCP01

Precise

Bulldog - Accessories Code - CCP02

**Carrom Rexine Top Cover** 

Jumbo - Accessories Code - CCP03