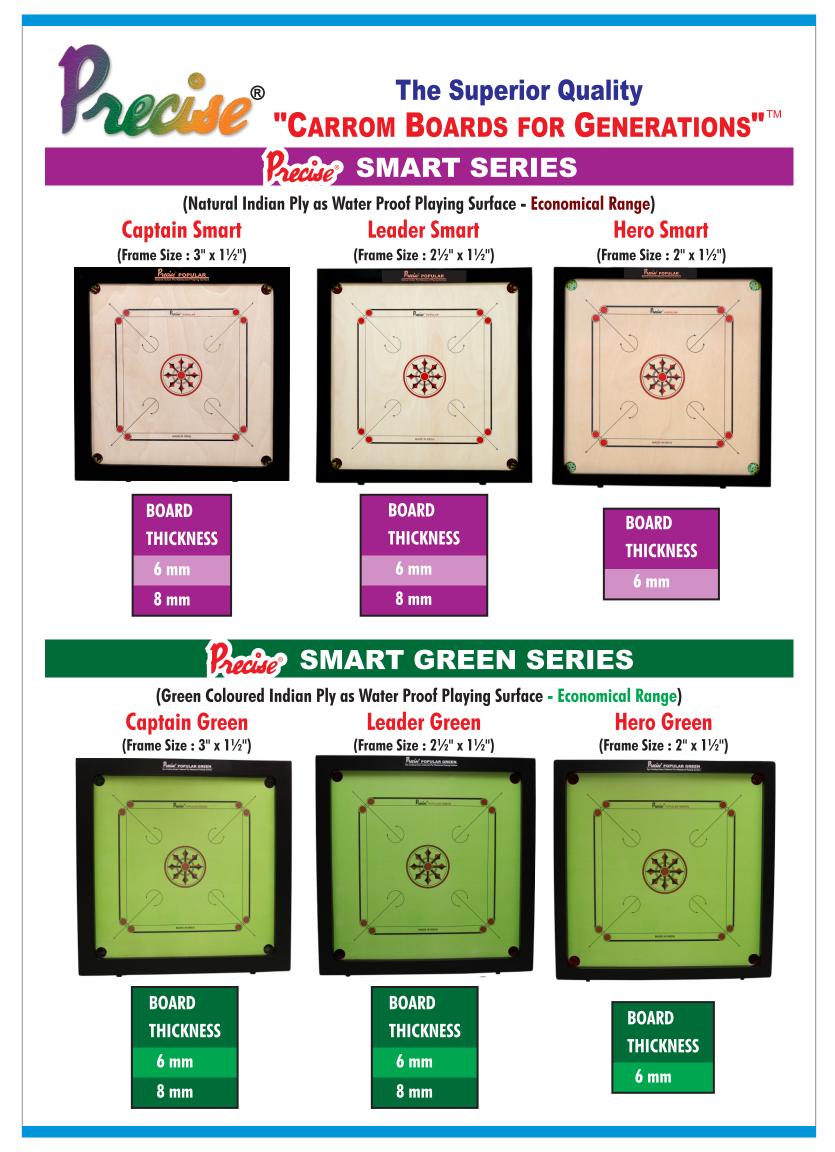

ONS FOR USED IN STATE RANKING CARROM TOURNAMENTS

#### Amateur A-One (Frame Size : 2½" x 2")







(Uniform Ivory Coloured Indian Ply as Water Proof Playing Surface)

#### **Champion Chroma**

(Frame Size : 3" x 2")



| BOARD THICKNESS |
|-----------------|
| 8 mm            |
| 12 mm           |
| 16 mm           |
| 20 mm           |

Excel Chroma (Frame Size : 2" x 1½")



#### **Amateur Chroma**

(Frame Size : 21/2" x 2")



BOARD THICKNESS 8 mm

## **Monitor Chroma**

(Frame Size : 2" x 1½")



# Superb Chroma (Frame Size : 2" x 1½")



#### **KIDS SIZE CARROM BOARD**

| MODEL   | PLAYING<br>SURFACE | BOARD<br>THICKNESS |
|---------|--------------------|--------------------|
| MONITOR | 27"x27"            | 6 mm               |
| SUPERB  | 24"x24"            | 6 mm               |











Precise<sup>®</sup> Carrom Rexine Bag (with Pocket )

| Champion | - Accessories Code - B01 |
|----------|--------------------------|
| Bulldog  | - Accessories Code - B02 |
| Jumbo    | - Accessories Code - B03 |

(with Pocket )
Champion - Accessories Code - CCP01

Precise

Bulldog - Accessories Code - CCP02

**Carrom Rexine Top Cover** 

Jumbo - Accessories Code - CCP03