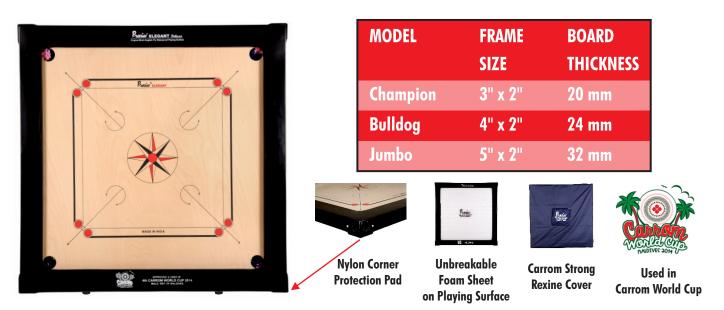

ELEGANT® DELUXE SERIES

(Deluxe Range of Elegant Carrom Boards)

## **Elegant Deluxe**

(Original Birch English Ply as Water Proof Playing Surface)

## Jumbo Elegant

(Frame Size : 5" x 2")

| B | OARD THICKNESS |  |
|---|----------------|--|
|   | 28 mm          |  |
|   | 32 mm          |  |
|   | 36 mm          |  |

## **Bulldog Elegant**

(Frame Size : 4" x 2")

| <b>BOARD THICKNESS</b> |
|------------------------|
| 20 mm                  |
| 24 mm                  |
| 28 mm                  |
| 32 mm                  |